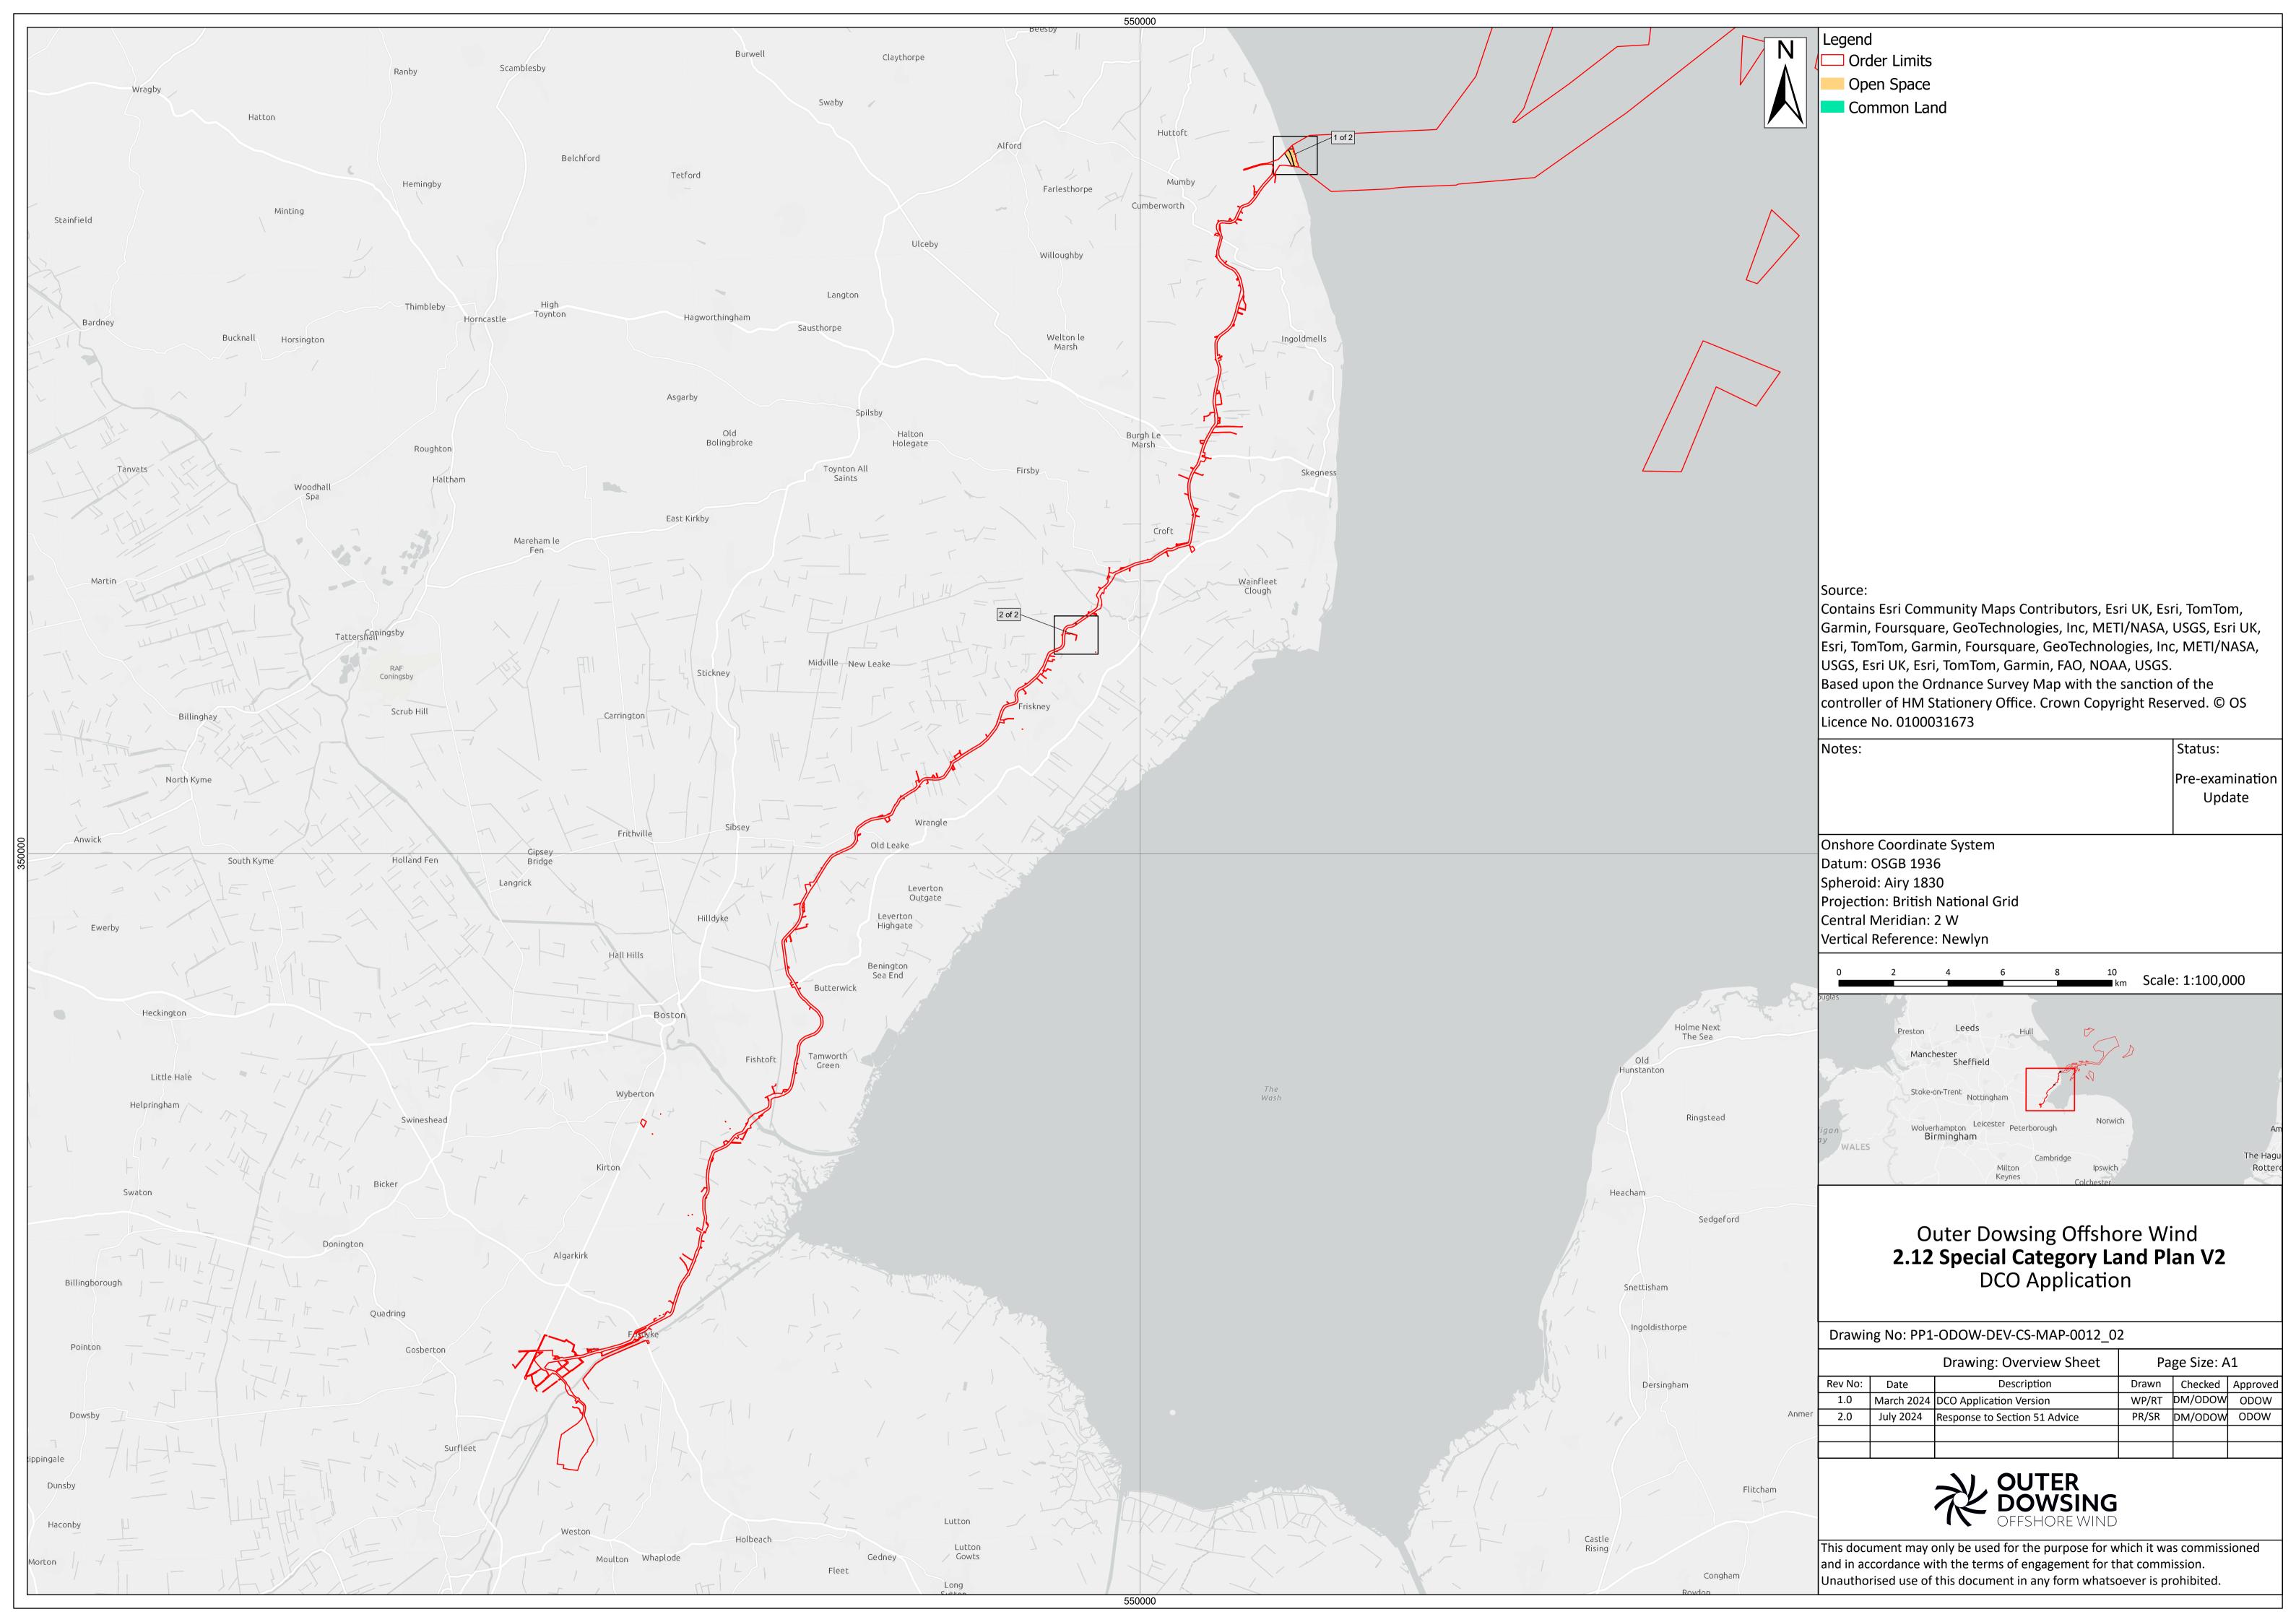

P1-ODOW-DEV-CS-PLN-0022_02        |                     | 3 <sup>rd</sup> Party Doc No<br>(If applicable): |                | N/A          |                  |
| Rev No.                         | Date          | Status / Reason for Issue          | Author              | Checked by                                       | Reviewed<br>by |              | Approved by      |
| 1.0                             | March<br>2024 | DCO Application                    | Dalcour<br>Maclaren | Shepherd &<br>Wedderburn                         |                | ter<br>wsing | Outer<br>Dowsing |
| 2.0                             | July<br>2024  | Response to Section 51 Advice      | Dalcour<br>Maclaren | Shepherd &<br>Wedderburn                         |                | ter<br>wsing | Outer<br>Dowsing |