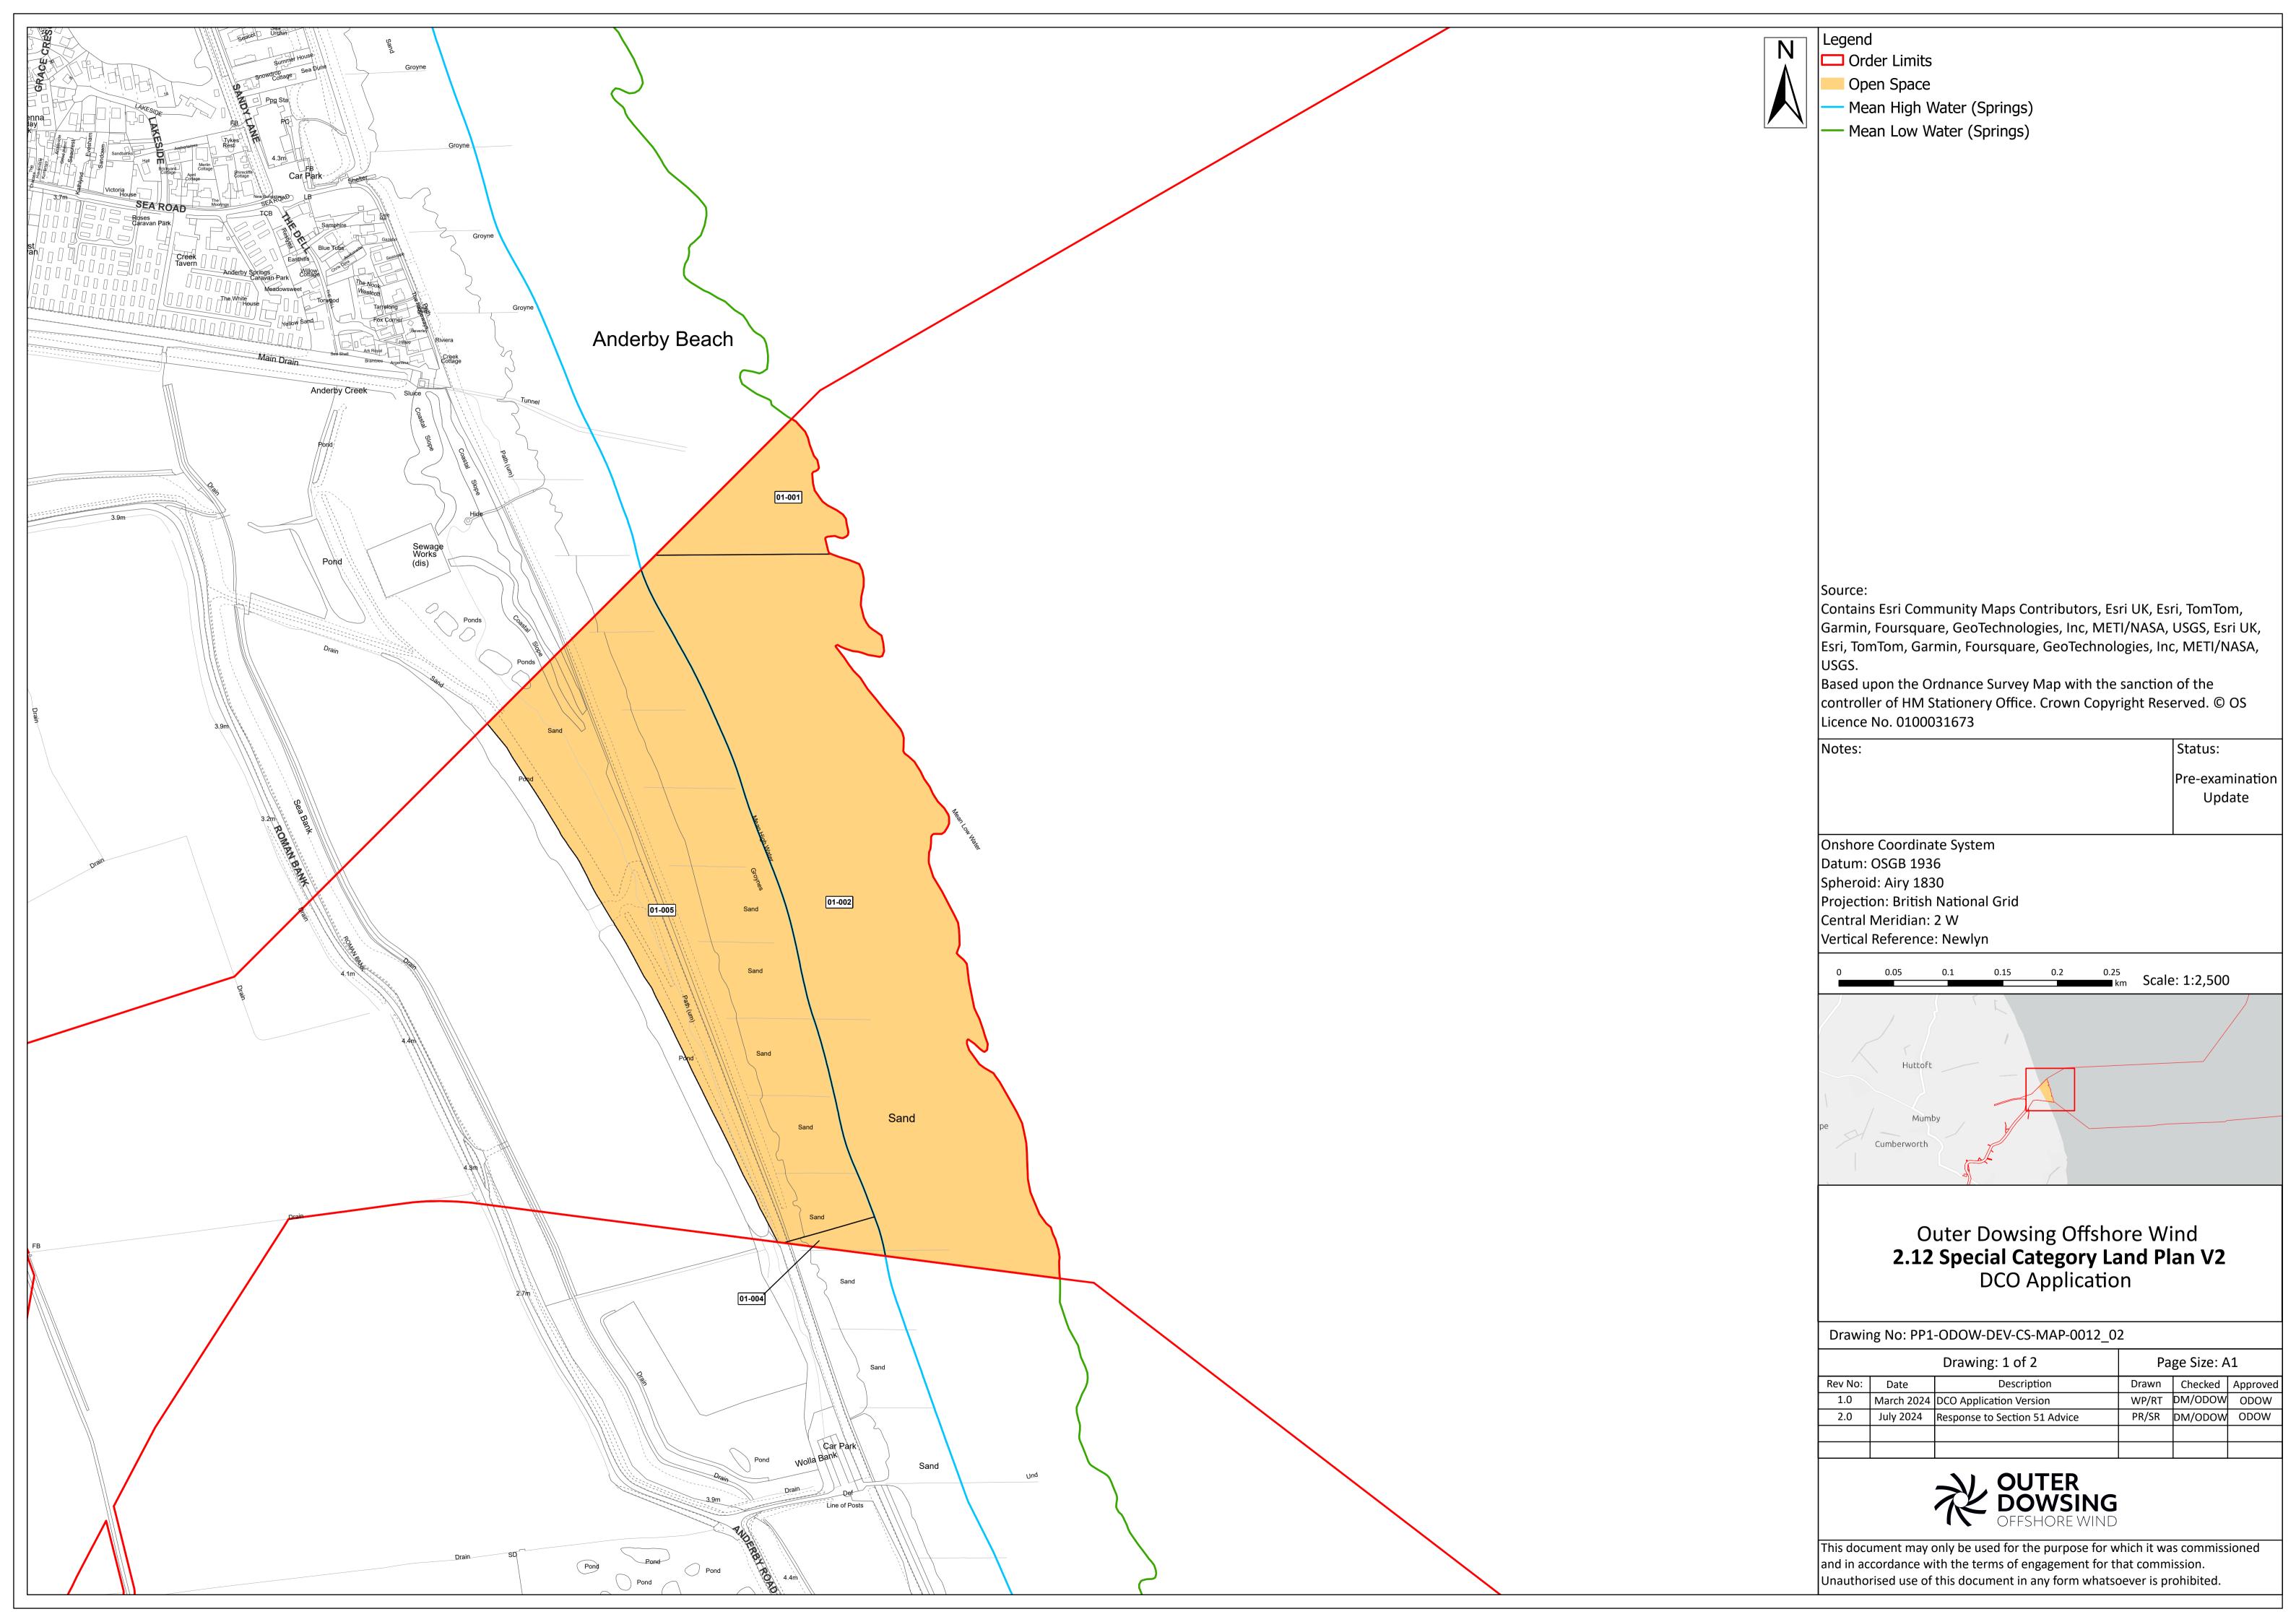

-ODOW-DEV-CS-PLN-0022_02        |                     | 3 <sup>rd</sup> Party Doc No<br>(If applicable): |                | N/A          |                  |
| Rev No.                         | Date          | Status / Reason for Issue          | Author              | Checked by                                       | Reviewed<br>by |              | Approved by      |
| 1.0                             | March<br>2024 | DCO Application                    | Dalcour<br>Maclaren | Shepherd &<br>Wedderburn                         |                | ter<br>wsing | Outer<br>Dowsing |
| 2.0                             | July<br>2024  | Response to Section 51 Advice      | Dalcour<br>Maclaren | Shepherd &<br>Wedderburn                         |                | ter<br>wsing | Outer<br>Dowsing |