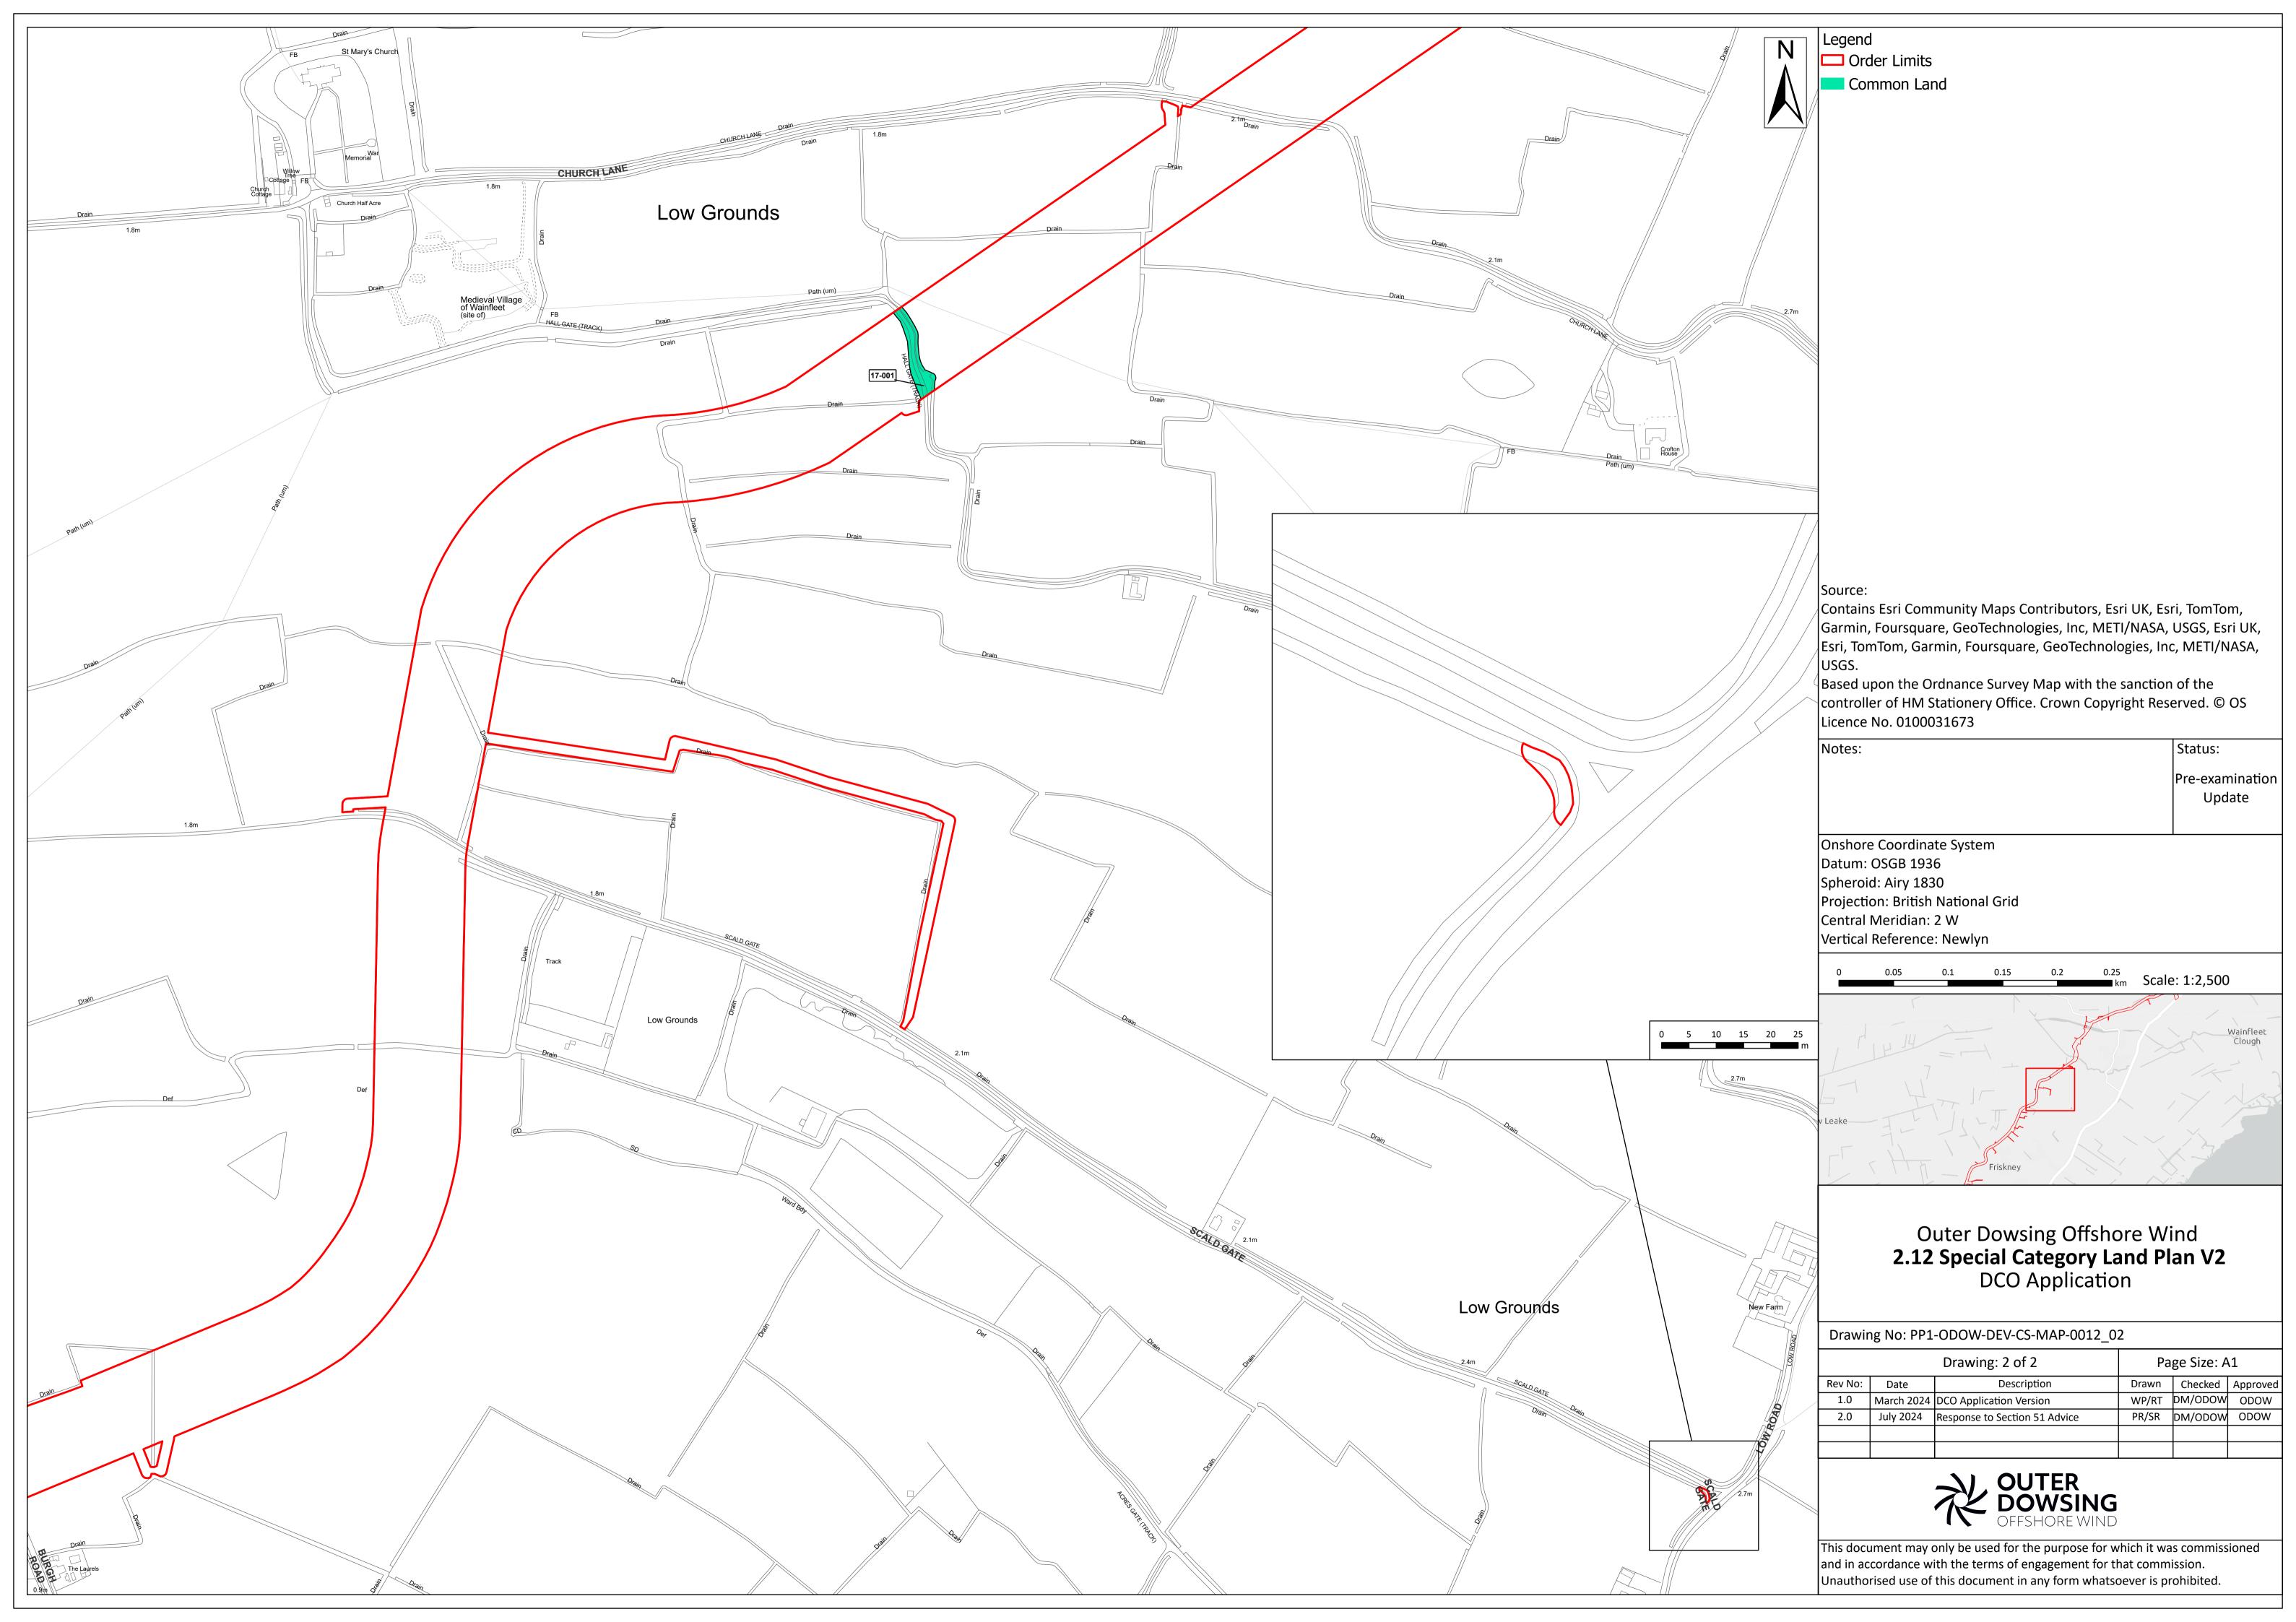

DOW-DEV-CS-PLN-0022_02        |                     | 3 <sup>rd</sup> Party Doc No<br>(If applicable): |                | N/A          |                  |
| Rev No.                         | Date          | Status / Reason for Issue          | Author              | Checked by                                       | Reviewed<br>by |              | Approved by      |
| 1.0                             | March<br>2024 | DCO Application                    | Dalcour<br>Maclaren | Shepherd &<br>Wedderburn                         |                | ter<br>wsing | Outer<br>Dowsing |
| 2.0                             | July<br>2024  | Response to Section 51 Advice      | Dalcour<br>Maclaren | Shepherd &<br>Wedderburn                         |                | ter<br>wsing | Outer<br>Dowsing |